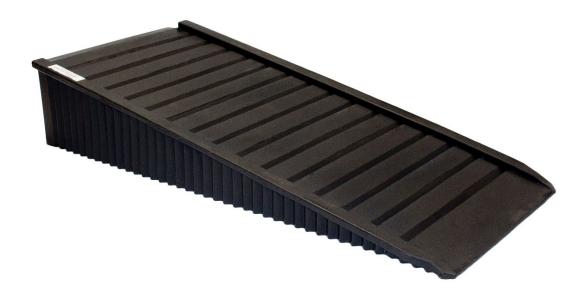

## Poly Ramp SKU# 5039-BK

The ribbed, non-skid surface of this ramp allow for additional traction when loading drums with a hand truck. The 10 degree slope is easy to maneuver and the polyethylene construction won't rust or corrode. It has a strong 1,000 lb. handling capacity and is compatible with a variety of ENPAC products, including: